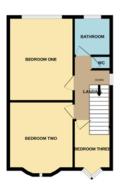

# For Sale by Private Treaty Guide Price: £240,000

317 Newbrook Road is a delightful 3-bedroom semi-detached house extending to 88 sqm of living accommodation combining modern comfort with classic charm. This family home offers a warm and inviting atmosphere, with well-proportioned rooms that are perfect for comfortable living.

### Description

317 Newbrook Road presents a wonderful opportunity to own a well-maintained family home in a desirable location. With its modern amenities, spacious living areas, and proximity to schools and amenities, this property is a fantastic choice for families and first-time buyers seeking a comfortable and convenient lifestyle. Contact us today to arrange a viewing and explore the full potential of this excellent residence.